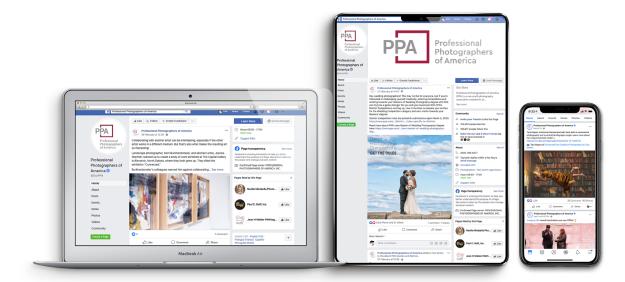

### AMPLIFLY YOUR SOCIAL MEDIA REACH

211,000 Facebook followers rely on PPA for creative content, product launches, reviews, and inspiration. Reach this targeted audience and let them know about your brand's latest products or services.

The PPA team can work with you to create engaging content, or you can send us your existing marketing materials to post on our page.

#### DETAILS:

2 posts on PPA's Facebook page (boosting for a larger reach available for add-on fee)