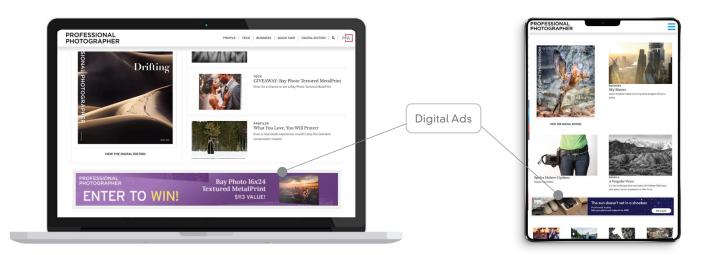

### **ONLINE** ADVERTISING

Increase brand recognition by promoting your business to *Professional Photographer's* 68,000+ monthly viewers. Appear alongside the magazine's award-winning inspiration, tips, and product reviews.

| 8:1 Leaderboard Display | This ad appears on the magazine's home page and interior pages.<br>You will see it just below the fold on the home page, above the fold on<br>interior pages, and at the bottom of article pages.<br>900 x 113 pixels |
|-------------------------|-----------------------------------------------------------------------------------------------------------------------------------------------------------------------------------------------------------------------|
|                         |                                                                                                                                                                                                                       |
| 6:5 Inline Rectangle    | This ad displays in the right-side column of the site's top-level benefit pages, just below the membership application.<br>300 x 250 pixels                                                                           |
|                         |                                                                                                                                                                                                                       |
| 4:1 Mobile Display      | This ad replaces the Leaderboard and Inline ads on mobile devices, appearing in those same placements.<br>300 x 75 pixels                                                                                             |